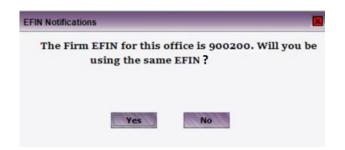

# EFIN Validation for Verified EFINs in PY

A notification will pop-up in the software if the EFIN was verified for the 2019TY. If the EFIN for 2020TY is the same as the 2019TY, select Yes.