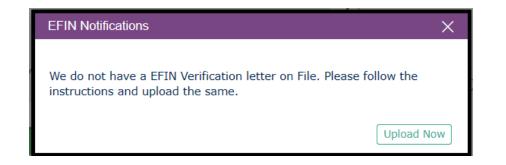

# EFIN Validation New or Unverified EFIN

A notification will pop-up in the software if the EFIN is not verified for the 2020TY. Selecting Upload Now will take you to the Firm Setup screen where the EFIN summary can be uploaded.