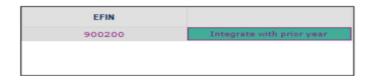

# EFIN Validation for Verified EFINs in PY

For EFINs verified in the 2019TY, you have the option to Integrate with Prior Year. Integrating the EFIN with Prior Year will verify the EFIN for the 2020TY.

**EFIN Status Information** 

# EFIN Validation for Verified EFINs in PY

A notification will pop-up in the software if the EFIN was verified for the 2019TY. If the EFIN for 2020TY is the same as the 2019TY, select Yes.